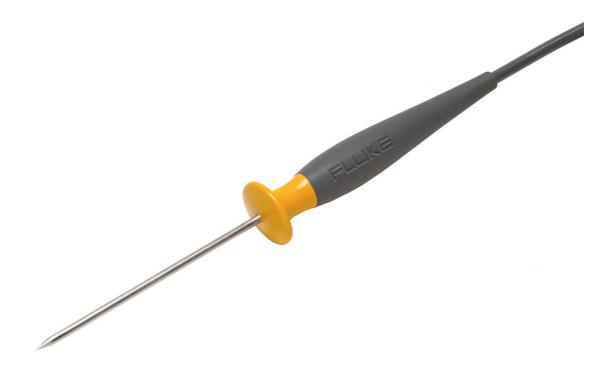

## Fluke 80PK-25 SureGrip™ Piercing Temperature Probe

## **Key features**

- Type-K thermocouple suitable for food industry, liquids and gels
- Measurement range : -40 to 260 °C
- One year warranty